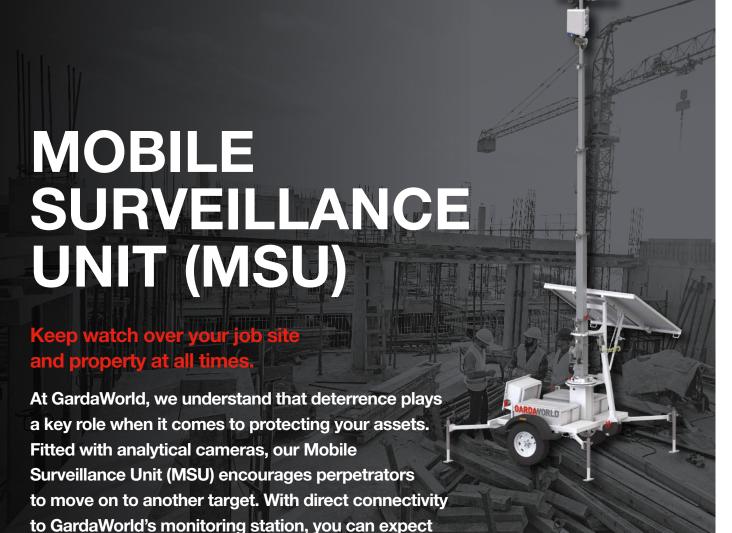

on your site.

**Precision cameras**: The fixed and adjustable cameras are resistant to harsh environments. They provide a detailed 360-degree view and record unusual activity.

immediate action and response to abnormal behaviour

**Rapid deployment**: The MSU can be installed in just a few hours.

Power supply options: Our units are equipped with solar panels and rechargeable batteries. They can be self-powered in periods of intense direct sunlight. Solar power not an option? MSUs require a 120V energy source.